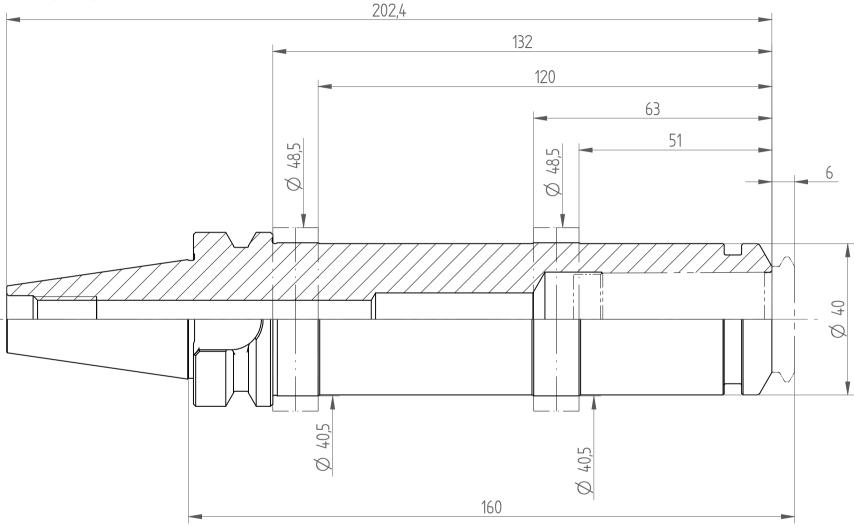

 Type :
 BT+30\_PG25x160\_H

 Part No. :
 413072586

 Date :
 10.11.2014

 Scale :
 1:1